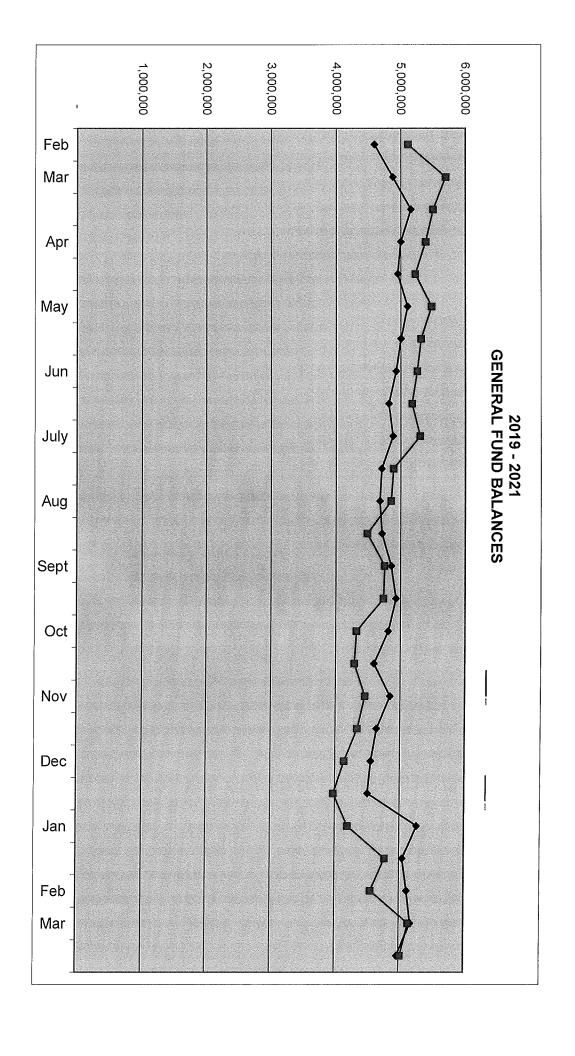

Tim VanBennekom, Financial Director/Deputy Treasurer, provided the board with an update on the Finance Department including: overall cash balance, tax collection status, delinquent tax collections processes, and upcoming projects for

the Finance Department. The board had several questions and comments.

Lydale Weaver, Human Resource Specialist, gave an update on the Human Resource Department including: BS&A and Novatime transition updates, creation of new job application and job description templates, development of onboarding and orientation processes, filing reorganization project, performance reviews for 2020 status, and open enrollment completion. The board had several questions and comments.