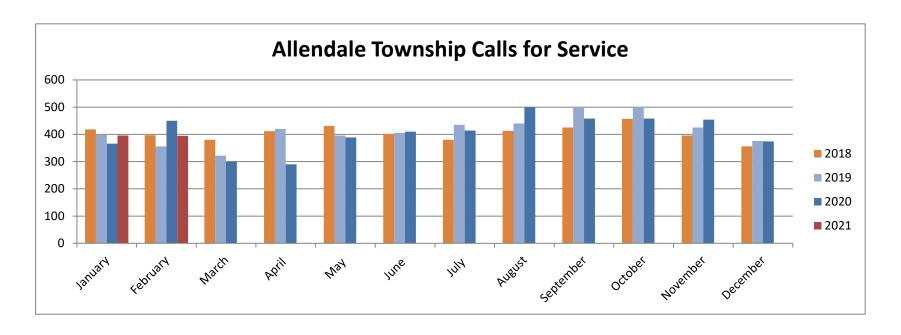

le school buildings.

Thank you.

Sgt. Cal Keuning



### **Total Number of Calls**

|      | January | February | March | April | May | June | July | August | September | October | November | December |
|------|---------|----------|-------|-------|-----|------|------|--------|-----------|---------|----------|----------|
| 2018 | 418     | 397      | 380   | 412   | 431 | 402  | 380  | 413    | 425       | 457     | 396      | 356      |
| 2019 | 400     | 356      | 322   | 420   | 396 | 405  | 435  | 440    | 501       | 501     | 425      | 376      |
| 2020 | 366     | 450      | 300   | 290   | 389 | 410  | 414  | 500    | 458       | 458     | 454      | 374      |
| 2021 | 396     | 395      |       |       |     |      |      |        |           |         |          |          |



### **Total Tickets by Month**

|      | January | February | March | April | May | June | July | August | September | October | November | December |
|------|---------|----------|-------|-------|-----|------|------|--------|-----------|---------|----------|----------|
| 2018 | 58      | 58       | 89    | 72    | 53  | 67   | 44   | 75     | 76        | 57      | 55       | 39       |
| 2019 | 67      | 53       | 95    | 86    | 34  | 56   | 76   | 116    | 102       | 195     | 99       | 80       |
| 2020 | 84      | 151      | 78    | 33    | 64  | 68   | 72   | 93     | 70        | 63      | 63       | 72       |
| 2021 | 70      | 40       |       |       |     |      |      |        |           |         |          |          |



### **Traffic Crashes**

|      | January | Febru