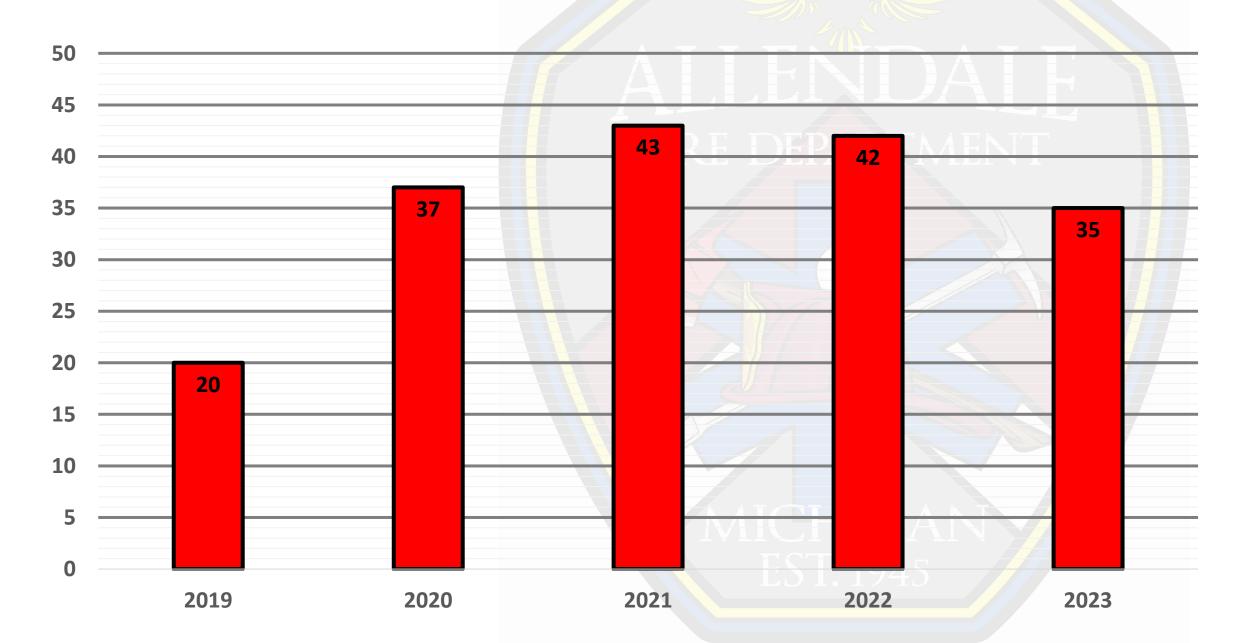

ire service resources and ideas to provide members with a trained, equipped, and coordinated response for all hazards.

The department either receives Automatic Aid, which is dispatched at the same time Allendale receives the call or Mutual Aid is when asked for after initial dispatch.

Allendale Fire receives Automatic Aid from four main departments, Blendon, Coopersville, Georgetown and Marne (Wright / Tallmadge) Fire.

This is often necessary while that department is committed to a fire, to facilitate backup coverage in the event there are any additional fire dispatches in that community.

In 2023, these requests for assistance saw members of the AFD operating on the scene at fires, providing equipment and personnel to other communities.

#### ALLENDALE AUTOMATIC / MUTUAL AID RECEIVED



#### ALLENDALE AUTOMATIC / MUTUAL AID GIVEN

- BLENDON
- CHESTER
- GRAND HAVEN CITY
- COOPERSVILLE
- GEORGETOWN
- GRAND HAVEN TOWNSHIP
- HOLLAND CITY
- **WALKER**
- OLIVE
- **ROBINSON**
- MARNE



Allendale assisted other agencies 60 times in 2023

# 2023 Fire Prevention Year-in-Review



FF. Dillon Reeder



Over the past calendar year Allendale Fire had the benefit of moving into a new fire station, which would not have happened without the overwhelming support from our community. Being able to function out of such a wonderful facility gives us the opportunity to continue our goal of educating all walks of life about fire safety and as well as good safety habits that carry over into everyday life.

Beginning in March and through April we had the privilege of having students from multip