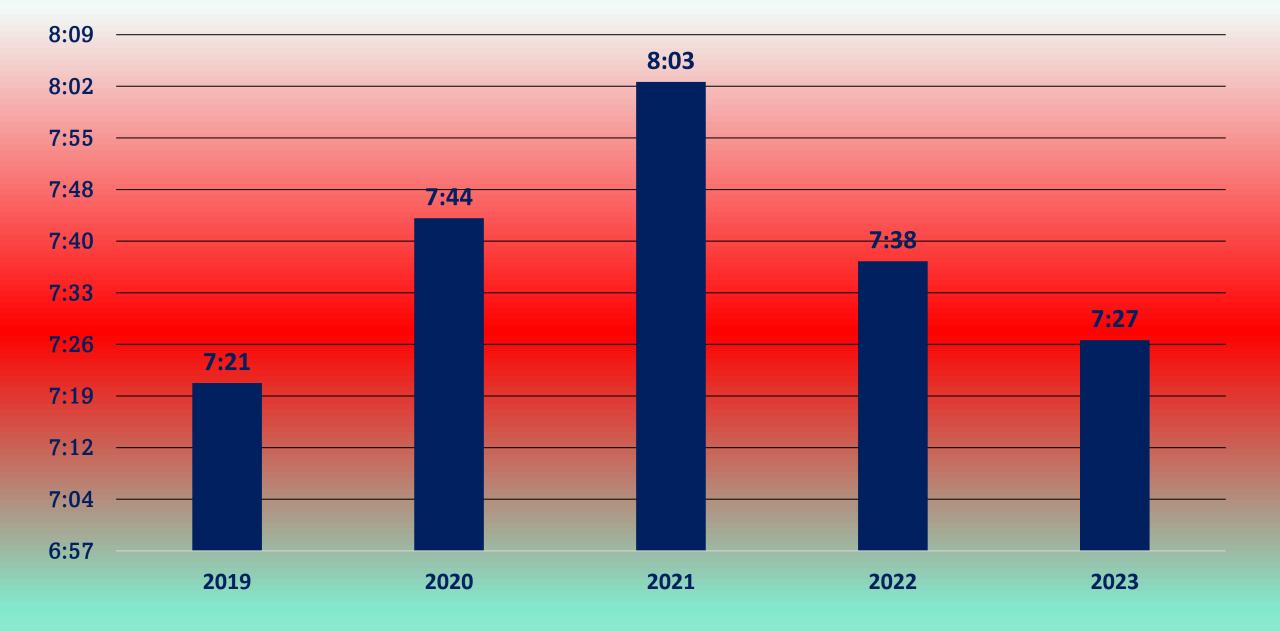

USIEST AMONG ALL THE SHIFTS WITH 596 CALLS.

A – SHIFT IS SECOND WITH 465 AND C
– SHIFT RUNNING 464. IS RUN
BY PAID – ON – CALL FIREFIGHTERS.

AS THIS CONTINUES TO GROW, IT WILL BE HARDER FOR THE POC TO KEEP UP WITH THE DEMAND.



#### INCIDENTS BY THE DAYS IN THE WEEK

As can be seen, calls for service are generally consistent throughout the week with the highest demand during weekdays, averaging more calls for service per day than weekends in 2023.



#### INCIDENTS BY THE HOUR OF THE DAY

Our peak hours for dispatched incidents were between the hours of 9:00AM and 6:00PM. Statistically, both the weekday and daytime response increase correlates to the substantial rise in the daytime population influx within the township.





#### **HOURS PER MONTH**



#### **OVERLAPPING INCIDENTS**





#### **DISPATCH TO ARRIVAL TIME**

# AUTOMATIC & MUTUAL AID











Mutual Aid Agreements facilitate the sharing of fire service resources and ideas to provide members with a trained, equipped, and coordinated response for all hazards.

The department either receives Automatic Aid, which is dispatched at the same time Allendale receives the call or Mutual Aid is when asked for after initial dispatch.

Allendale Fire receives Automatic Aid from four main departments, Blendon, Coopersville, Georgetown and Marne (Wright / Tallmadge) Fire.

This is often necessary while that department is committed to a fire, to facilitate backup coverage in the event there are any additional fire dispatches in that community.

In 2023, these requests for assistance saw members of the AFD operating on the