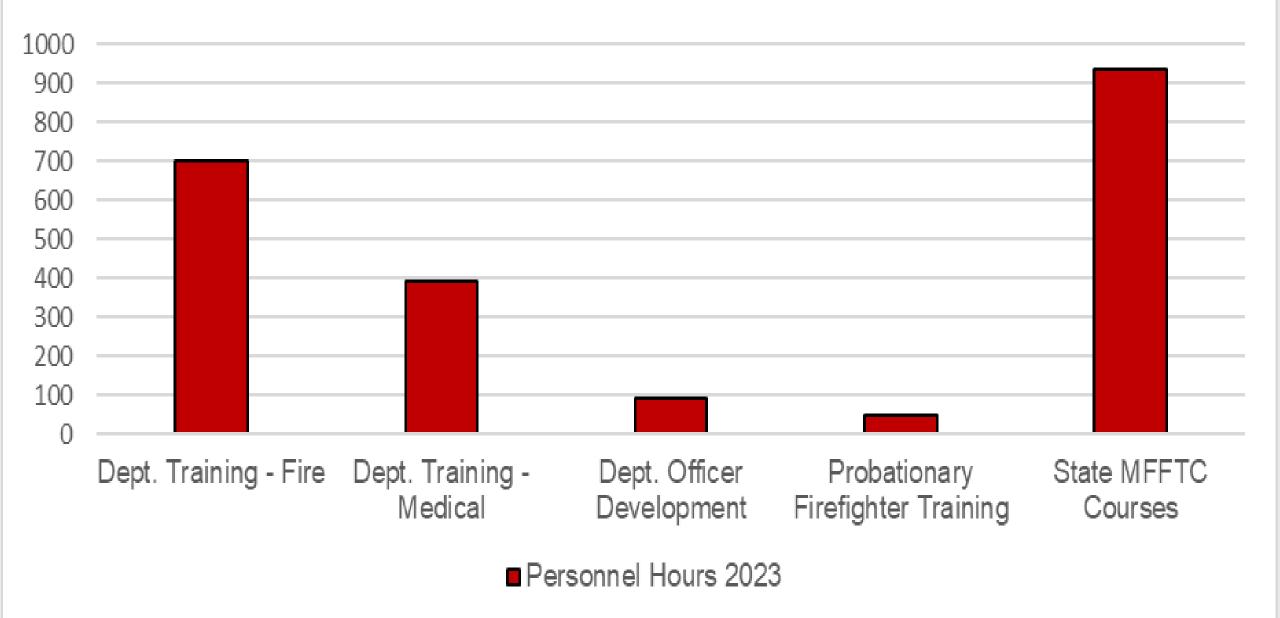

Trainee Training |            |  |
|---------------------------------------|------------|--|
| Officer Development                   | 92.5 hrs.  |  |
| Probationary Firefighter              | 48.0 hrs.  |  |
| Training                              |            |  |
| TOTAL                                 | 140.5 hrs. |  |



| State MFFTC Courses       |            |
|---------------------------|------------|
| Fire Academy              | 606 hrs.   |
| Medical (MFR & EMT)       | 0 hrs.     |
| Fire Officer & Instructor | 210.5 hrs. |
| Other                     | 118 hrs.   |
| TOTAL                     | 934.5 hrs. |
|                           |            |
|                           |            |
| 2023 TOTAL – 1,115.5 hrs. |            |

# 2023 Training Hours by Training Type



How do I get a copy of a Fire or Medical report?

You will have to file FOIA request with the Township Clerk. FOIA request forms can be found on the township web page at. <a href="https://www.allendale-twp.org/index.php/how-do-i/submit/freedom-of-information-act-request">https://www.allendale-twp.org/index.php/how-do-i/submit/freedom-of-information-act-request</a>

What is a "Knox Box" & where can I obtain one?

A Knox Box is a secured locked box that is placed on the front of a building/house and contains keys to the building or residence. The fire department keeps a key that opens the Knox Box locked and secured on their vehicles. This allows the fire department easy access to a home or business even when the building may be secured, i.e. after hours or when occupants have limited mobi