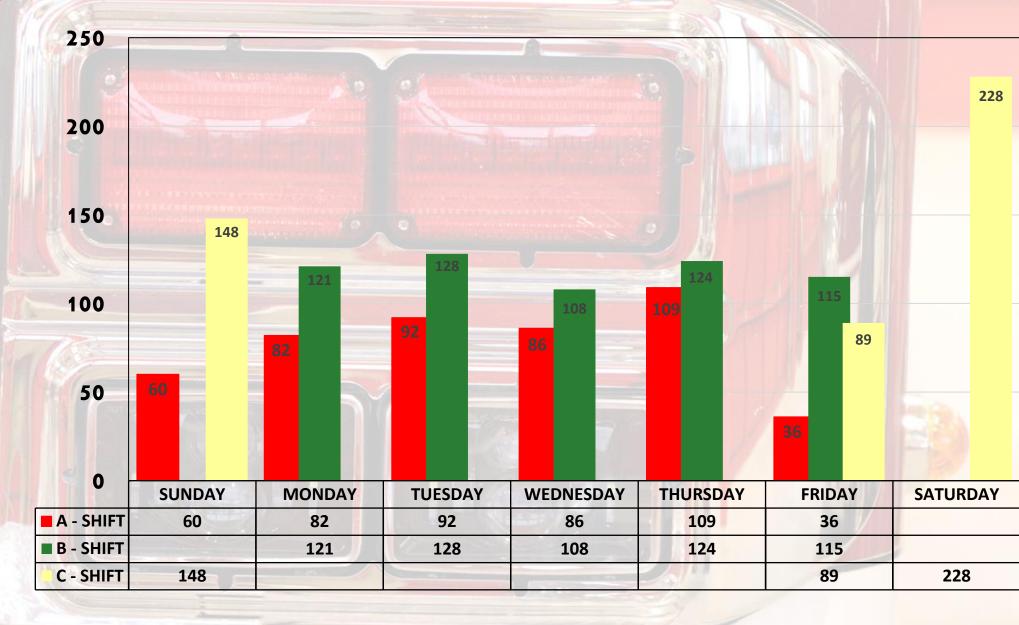

#### Meeting called to order

- Invocation given by Kris Schuitema
- Pledge of Allegiance
- Approve Agenda
- Consent Agenda
  - o Approval of the February 26, 2024, Regular Board Meeting Minutes
  - o Bills
  - o Interim Bills
- For information
  - o February 19, 2024, Planning Commission Meeting Minutes
  - o February Fire Department Report
  - o 2023 Year End Fire Department Report
- Public Hearings
- Public Comments
- Guest Speakers
  - o County Commissioner Sylvia Rhodea
- Action Items
  - o Resolution 2024-05: Pearline Estates Streetlight Agreement
- Discussion Items
  - o Policy for Filling a Vacancy on the Board of Trustees
  - o Town Center Concepts
- Public Comments
- Board Comments
- Future Agenda Items
- Adjournment