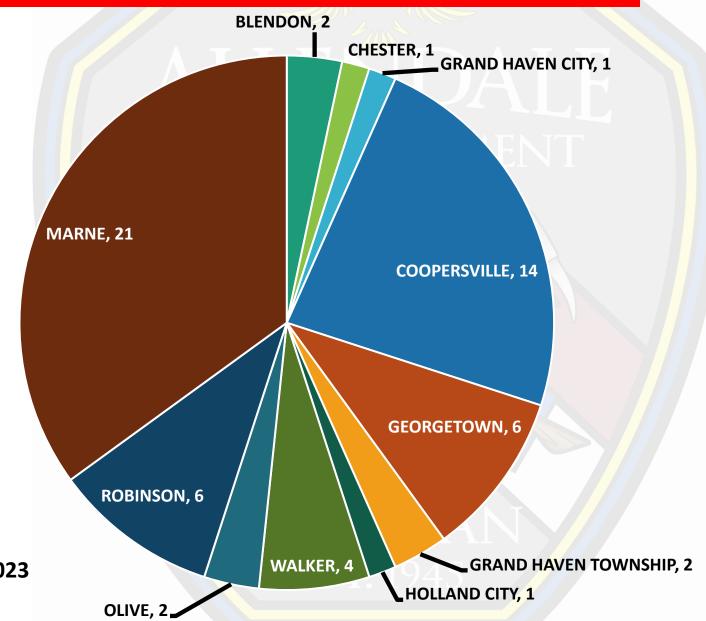

time Allendale receives the call or Mutual Aid is when asked for after initial dispatch.

Allendale Fire receives Automatic Aid from four main departments, Blendon, Coopersville, Georgetown and Marne (Wright / Tallmadge) Fire.

This is often necessary while that department is committed to a fire, to facilitate backup coverage in the event there are any additional fire dispatches in that community.

In 2023, these requests for assistance saw members of the AFD operating on the scene at fires, providing equipment and personnel to other communities.

#### ALLENDALE AUTOMATIC / MUTUAL AID RECEIVED



#### ALLENDALE AUTOMATIC / MUTUAL AID GIVEN

- BLENDON
- CHESTER
- GRAND HAVEN CITY
- COOPERSVILLE
- GEORGETOWN
- GRAND HAVEN TOWNSHIP
- HOLLAND CITY
- **WALKER**
- OLIVE
- **ROBINSON**
- MARNE



Allendale assisted other agencies 60 times in 2023

# 2023 Fire Prevention Year-in-Review



FF. Dillon Reeder



Over the past calendar year Allendale Fire had the benefit of moving into a new fire station, which would not have happened without the overwhelming support from our community. Being able to function out of such a wonderful facility gives us the opportunity to continue our goal of educating all walks of life about fire safety and as well as good safety habits that carry over into everyday life.

Beginning in March and through April we had the privilege of having students from multiple schools come through our new station and learn all about fire safety through storytelling and group participation in games and even a tour of our trucks and facility. Lots of great questions wer