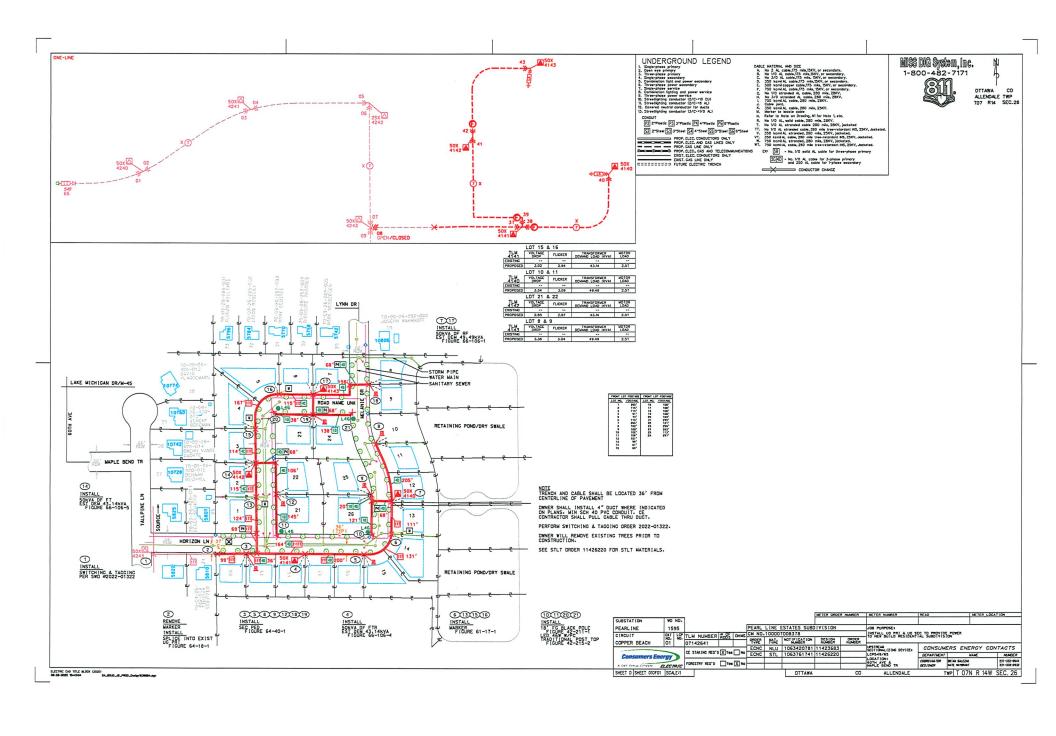

|                                               |
|                                                            | (Title)                                       |
|                                                            | (IIIIC)                                       |

This Agreement may be executed and delivered in counterparts, including by a facsimile or an electronic transmission thereof, each of which shall be deemed an original. Any document generated by the parties with respect to this Agreement, including this Agreement, may be imaged and stored electronically and introduced as evidence in any proceeding as if original business records. Neither party will object to the admissibility of such images as evidence in any proceeding on account of having been stored electronically.



#### PEARLINE ESTATES – UPDATED FINAL PLAT DESCRIPTION (01/25/24 - JCB)

PART OF THE NORTHEAST 1/4 AND THE SOUTHEAST 1/4 OF SECTION 26, T7N, R14W, ALLENDALE TOWNSHIP, OTTAWA COUNTY, MICHIGAN, DESCRIBED AS: COMMENCING AT THE EAST 1/4 CORNER OF SAID SECTION 26; THENCE N89°34'14"W 418.30 FEET ALONG THE EAST-WEST 1/4 LINE OF SAID SECTION TO THE POINT OF BEGINNING; THENCE S00°25'46"W 15.00 FEET TO AN INTERMEDIATE TRAVERSE LINE ALONG THE NORTH SIDE OF PEARLINE POND NORTH; THENCE N89°34'14"W 205.72 FEET; THENCE S48°51'01"W 43.94 FEET; THENCE S00°52'04"E 184.43 FEET; THENCE S24°24'35"E 76.89 FEET; THENCE S18°08'43"E 104.73 FEET; THENCE S08°48'19"E 67.36 FEET; THENCE S35°05'03"E 34.30 FEET; THENCE S89°40'34"E 35.69 FEET (THE PREVIOUS 8 CALLS BEING ALONG AN INTERMEDIATE TRAVERSE LINE ALONG THE NOR