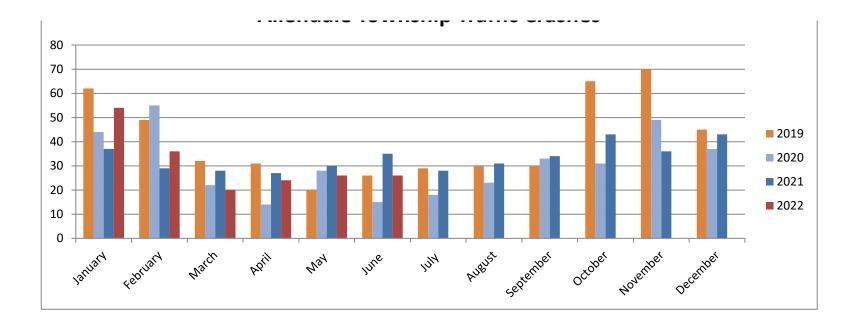

### Traffic Crashes

|      | January | February | March | April | May | June | July | August | September | October | November | December |
|------|---------|----------|-------|-------|-----|------|------|--------|-----------|---------|----------|----------|
| 2019 | 62      | 49       | 32    | 31    | 20  | 26   | 29   | 30     | 30        | 65      | 70       | 45       |
| 2020 | 44      | 55       | 22    | 14    | 28  | 15   | 18   | 23     | 33        | 31      | 49       | 37       |
| 2021 | 37      | 29       | 28    | 27    | 30  | 35   | 28   | 31     | 34        | 43      | 36       | 43       |
| 2022 | 54      | 36       | 20    | 24    | 26  | 26   |      |        |           |         |          |          |

Allendale Township Traffic Crashes