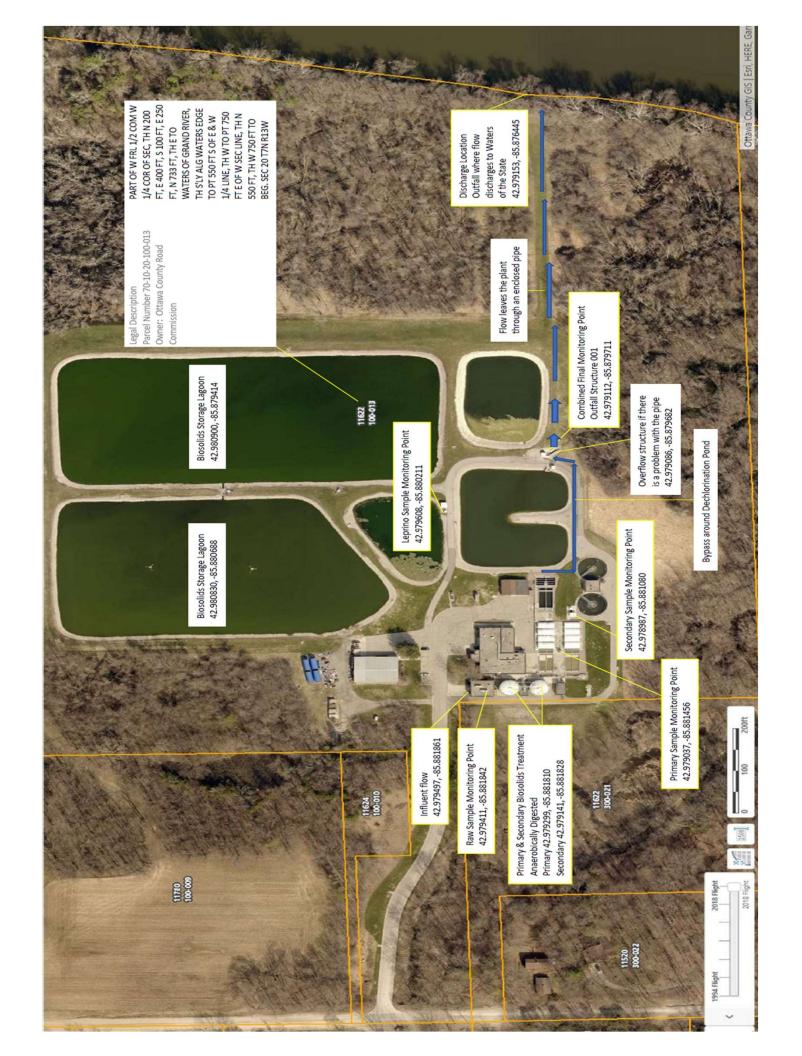

ceived     |
|               | Totals:           | 354       | \$28,320.00                |             |              | 6        | Value    | \$28,320.00                  | Received     |
|               |                   | 354       | \$28,320.00<br>\$28,320.00 |             |              |          | Value    | \$28,320.00                  | Received     |

# **APPENDIX C**

# **APPENDIX D**

# WATER AND SEWER OPERATING CASH BALANCES

| BALANCE     |
|-------------|
| BALANCE     |
| \$1,029,943 |
| \$1,557,530 |
| \$1,689,081 |
| \$2,120,364 |
| \$2,215,929 |
| \$2,891,507 |
| \$3,592,282 |
| \$2,220,351 |
| \$2,693,220 |
| \$4,109,301 |
| \$4,092,256 |
| \$5,635,256 |
| \$6,983,737 |
|             |

#### WATER AND SEWER OPERATING CASH BALANCE



3

()

6

61

Θ

# EXPENDIX E













# Planning and Zoning Coordinator

| JOB TITLE:            | Planning and Zoning Coordinator           |
|-----------------------|-------------------------------------------|
| DEPARTMENT:           | Planning and Zoning Department            |
| <b>REPORTS TO:</b>    | Township Supervisor                       |
| FLSA STATUS:          | Non-Exempt                                |
| <b>POSITION TYPE:</b> | Full-Time                                 |
| SALARY RANGE:         | <mark>A4: \$19.47 - \$27.25 / hour</mark> |
| EFFECTIVE DATE:       |                                           |

#### **SUMMARY:**

The Planning and Zoning Coordinator provides in-house support to the Township Planner and the Zoning Administrator along with assisting customers who contact the Township office