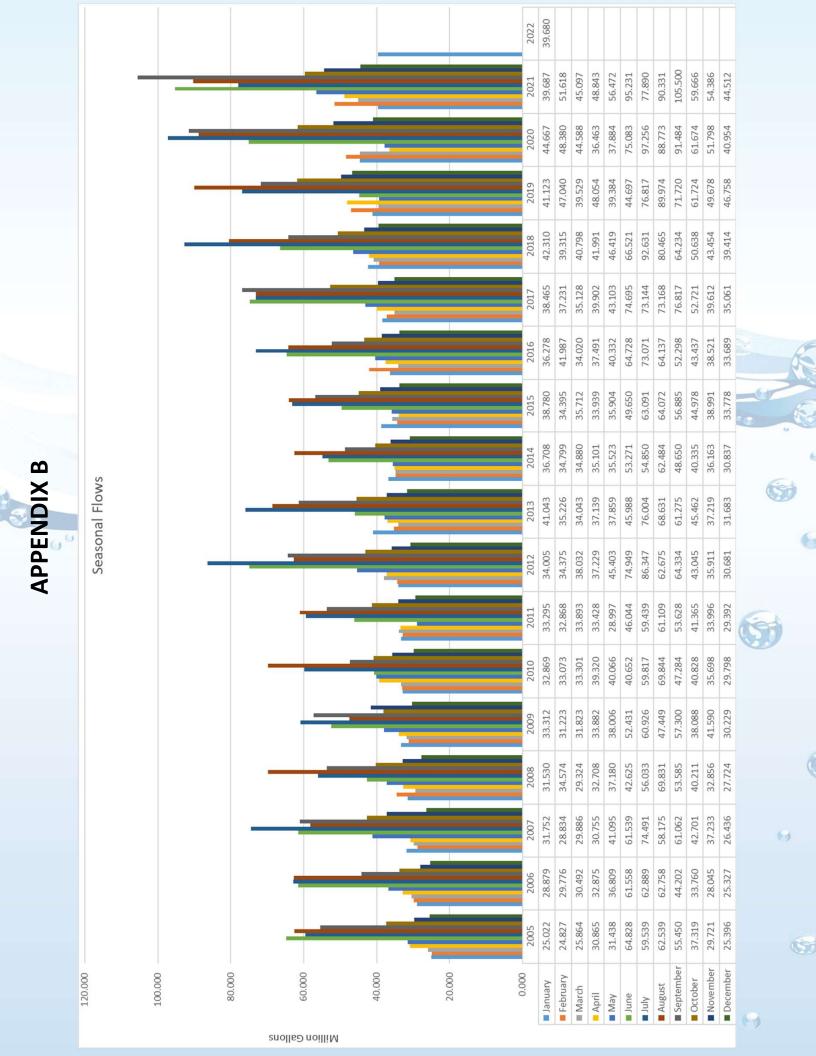

| 350        |          |
| 2010 | 500        |          | 360        |          |
| 2011 | 545        |          | 371        |          |
| 2012 | 583        |          | 376        |          |
| 2013 | 552        |          | 383        |          |
| 2014 | 504        |          | 382        |          |
| 2015 | 530        |          | 377        |          |
| 2016 | 560        |          | 393        | 0        |
| 2017 | 624        |          | 406        | <b>S</b> |
| 2018 | 648        |          | 432        |          |
| 2019 | 656.607    | 1.31     | 444.5803   | 2.83     |
| 2020 | 719.944    | 8.80     | 419.1976   | -6.06    |
| 2021 | 753.462    | 4.45     | 430.9980   | 2.74     |

с 6<sup>0</sup>

6)

(5)

0

6

~



# ALLENDALE WATER AND SEWER FLOWS (MG)

6

()

(ST



|               |                   |           | ALLEND                     | ALE PUBL    |              | S        |          |                              |              |
|---------------|-------------------|-----------|----------------------------|-------------|--------------|----------|----------|------------------------------|--------------|
|               |                   | 2021 Wa   | ter and Sewe               | r Main Inst | allation Tot | als      |          |                              |              |
| 2020 System   | n Total: Waterma  | ain =     | 363,945                    | ft          | 68.93        | Miles    |          |                              |              |
|               | Sewer N           | 1ain =    | 262,576                    | ft          | 4