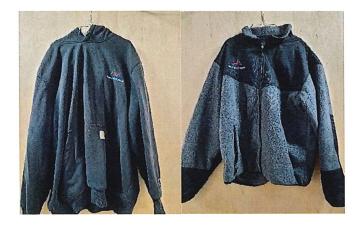

mined if there is any existing PPE in stock for the employee to wear.



#### 6. Winter Coveralls:

Winter coveralls can be Carhart Artic or whatever is most comfortable to the employee. Replacement as needed or no less than 5 years. At the time of employment, it will be determined if there is any existing PPE in stock for the employee to wear.

#### 7. Winter Boots:

Winter boots will be supplied from Action Supply and will be Muck Artic Sport safety toe boots. Replacement as needed or no less than 5 years.



#### 8. Spring/Fall coat

A spring/fall coat will be provided. This can be a zip up coat or a hoodie and will be labeled. Replacement as needed or no less than 3 years. At the time of employment, it will be determined if there is any existing PPE in stock for the employee to wear.



#### 9. Rain Coat:

A rain coat will be provided from Action Supply. Replacement as needed or no less than 8 years. At the time of employment, it will be determined if there is any existing PPE in stock for the employee to wear.



#### **10. Yellow Duck Boots:**

Yellow over boots will be provided when determined necessary

#### **11. Leather Gloves:**

Leather work gloves will be provided.

#### **12.** Winter Gloves:

Winter gloves will be provided. Replacement as needed or no less than 3 years.

#### 13. Caps:

Caps will be provided.



#### 14. Winter Hat:

A winter hat will be provided. Replacement as needed or no less than 3 years.