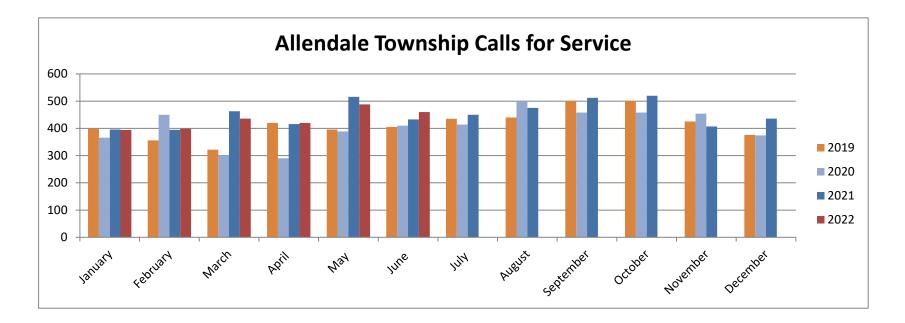

## **Total Number of Calls**

|      | January | February | March | April | May | June | July | August | September | October | November | December |
|------|---------|----------|-------|-------|-----|------|------|--------|-----------|---------|----------|----------|
| 2019 | 400     | 356      | 322   | 420   | 396 | 405  | 435  | 440    | 501       | 501     | 425      | 376      |
| 2020 | 366     | 450      | 300   | 290   | 389 | 410  | 414  | 500    | 458       | 458     | 454      | 374      |
| 2021 | 396     | 395      | 463   | 416   | 516 | 433  | 450  | 475    | 512       | 520     | 407      | 436      |
| 2022 | 394     | 399      | 436   | 420   | 488 | 460  |      |        |           |         |          |          |