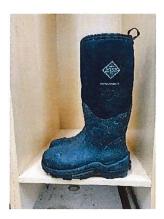

employment.

#### 5. Winter Coat:

A winter coat will be provided dependent on the season of hire. The coat can be purchased at Action Supply and will be labeled with Allendale Public Utilities. Replacement as needed or no less than 3 years. At the time of employment, it will be determined if there is any existing PPE in stock for the employee to wear.



#### 6. Winter Coveralls:

Winter coveralls can be Carhart Artic or whatever is most comfortable to the employee. Replacement as needed or no less than 5 years. At the time of employment, it will be determined if there is any existing PPE in stock for the employee to wear.

#### 7. Winter Boots:

Winter boots will be supplied from Action Supply and will be Muck Artic Sport safety toe boots. Replacement as needed or no less than 5 years.



#### 8. Spring/Fall coat

A spring/fall coat will be provided. This can be a zip up coat or a hoodie and will be labeled. Replacement as needed or no less than 3 years. At the time of employment, it will be determined if there is any existing PPE in stock for the employee to wear.



#### 9. Rain Coat:

A rain coat will be provided from Action Supply. Replacement as needed or no less than 8 years. At the time of employment, it will be determined if there is any existing PPE in stock for the employee to wear.



#### **10. Yellow Duck Boots:**

Yellow over boots will be provided when determined necessary

#### **11. Leather Gloves:**

Leather work gloves will be provided.

#### **12.** Winter Gloves:

Winter gloves will be provided. Replacement as needed or no less than 3 years.

#### 13.