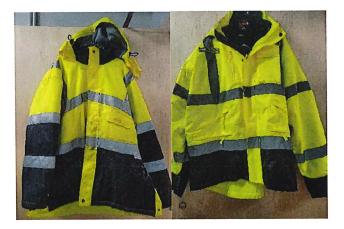

wance will not exceed \$275 every two years. The employee may purchase safety boots at their own expense and be reimbursed at the completion of the probationary period if needed.

#### 3. Prescription Safety Glasses:

The new employee will be able to obtain prescription safety glasses after the 90-day probationary period. Replacement schedule every 2 years.

#### 4. Safety Vest:

A high visibility tearaway safety vest will be provided upon employment.

#### 5. Winter Coat:

A winter coat will be provided dependent on the season of hire. The coat can be purchased at Action Supply and will be labeled with Allendale Public Utilities. Replacement as needed or no less than 3 years. At the time of employment, it will be determined if there is any existing PPE in stock for the employee to wear.



#### 6. Winter Coveralls:

Winter coveralls can be Carhart Artic or whatever is most comfortable to the employee. Replacement as needed or no less than 5 years. At the time of employment, it will be determined if there is any existing PPE in stock for the employee to wear.

#### 7. Winter Boots:

Winter boots will be supplied from Action Supply and will be Muck Artic Sport safety toe boots. Replacement as needed or no less than 5 years.



#### 8. Spring/Fall coat

A spring/fall coat will be provided. This can be a zip up coat or a hoodie and will be labeled. Replacement as needed or no less than 3 years. At the time of employment, it will be determined if there is any existing PPE in stock for the employee to wear.



#### 9. Rain Coat:

A rain coat will be provided from Action Supply.