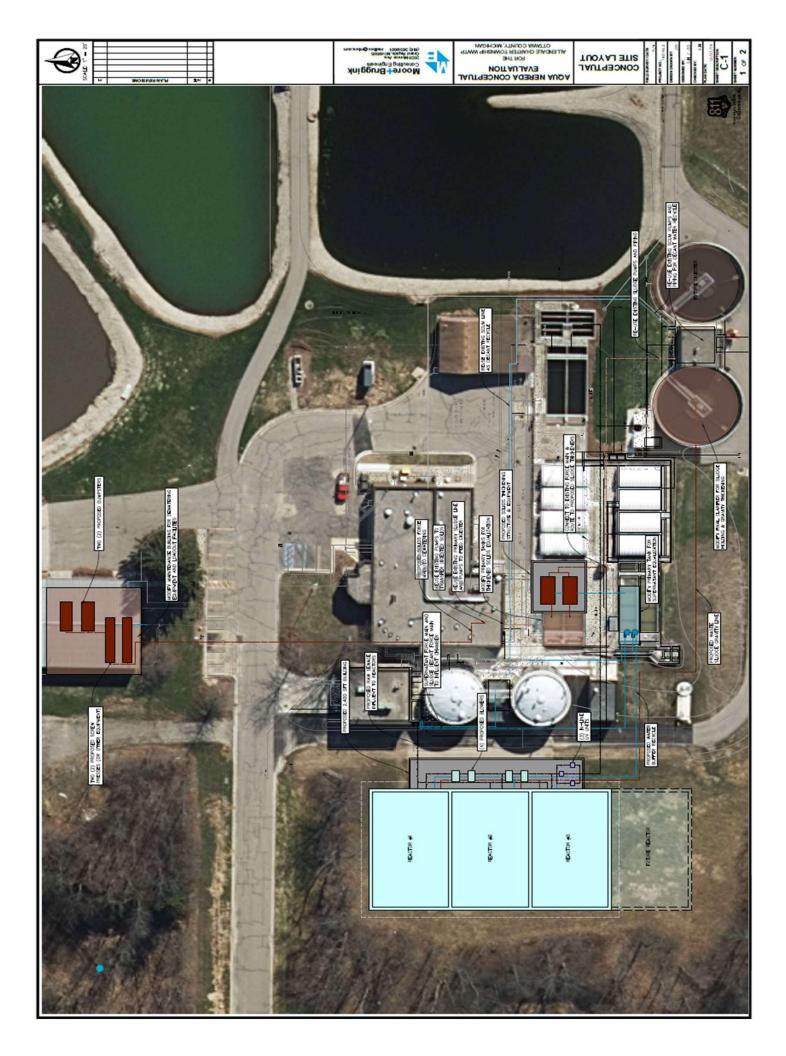

ed     |
|               | Totals:           | 354       | \$28,320.00                |             |              | 6        | Value    | \$28,320.00                  | Received     |
|               |                   | 354       | \$28,320.00<br>\$28,320.00 |             |              |          | Value    | \$28,320.00                  | Received     |

# **APPENDIX C**

# **APPENDIX D**

# WATER AND SEWER OPERATING CASH BALANCES

| BALANCE     |
|-------------|
| BALANCE     |
| \$1,029,943 |
| \$1,557,530 |
| \$1,689,081 |
| \$2,120,364 |
| \$2,215,929 |
| \$2,891,507 |
| \$3,592,282 |
| \$2,220,351 |
| \$2,693,220 |
| \$4,109,301 |
| \$4,092,256 |
| \$5,635,256 |
| \$6,983,737 |
|             |

#### WATER AND SEWER OPERATING CASH BALANCE



3

()

6

61

Θ

# EXPENDIX E













# Planning and Zoning Coordinator

| JOB TITLE:            | Planning and Zoning Coordinator           |
|-----------------------|-------------------------------------------|
| DEPARTMENT:           | Planning and Zoning Department            |
| <b>REPORTS TO:</b>    | Township Supervisor                       |
| FLSA STATUS:          | Non-Exempt                                |
| <b>POSITION TYPE:</b> | Full-Time                                 |
| SALARY RANGE:         | <mark>A4: \$19.47 - \$27.25 / hour</mark> |
| EFFECTIVE DATE:       |                                           |

#### **SUMMARY:**

The Planning and Zoning Coordinator provides in-house support to the Township Planner and the Zoning Administrator along with assisting customers who contact the Township office eit