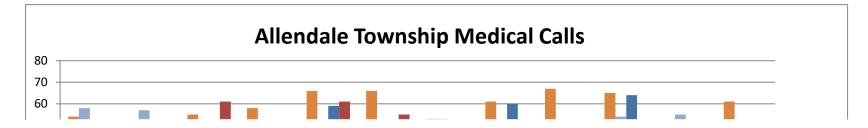

# **Medical Calls**

|      | January | February | March | April | May | June | July | August | September | October | November | December |
|------|---------|----------|-------|-------|-----|------|------|--------|-----------|---------|----------|----------|
| 2019 | 54      | 52       | 55    | 58    | 66  | 66   | 53   | 61     | 67        | 65      | 50       | 61       |
| 2020 | 58      | 57       | 49    | 44    | 41  | 43   | 53   | 45     | 42        | 54      | 55       | 42       |
| 2021 | 46      | 32       | 48    | 41    | 59  | 35   | 37   | 60     | 41        | 64      | 42       | 48       |
| 2022 | 47      | 50       | 61    | 47    | 61  | 55   |      |        |           |         |          |          |