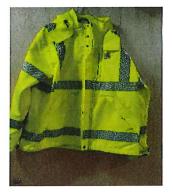

. At the time of employment, it will be determined if there is any existing PPE in stock for the employee to wear.

#### 7. Winter Boots:

Winter boots will be supplied from Action Supply and will be Muck Artic Sport safety toe boots. Replacement as needed or no less than 5 years.



#### 8. Spring/Fall coat

A spring/fall coat will be provided. This can be a zip up coat or a hoodie and will be labeled. Replacement as needed or no less than 3 years. At the time of employment, it will be determined if there is any existing PPE in stock for the employee to wear.



#### 9. Rain Coat:

A rain coat will be provided from Action Supply. Replacement as needed or no less than 8 years. At the time of employment, it will be determined if there is any existing PPE in stock for the employee to wear.



#### **10. Yellow Duck Boots:**

Yellow over boots will be provided when determined necessary

#### **11. Leather Gloves:**

Leather work gloves will be provided.

#### **12.** Winter Gloves:

Winter gloves will be provided. Replacement as needed or no less than 3 years.

#### 13. Caps:

Caps will be provided.



#### 14. Winter Hat:

A winter hat will be provided. Replacement as needed or no less than 3 years.