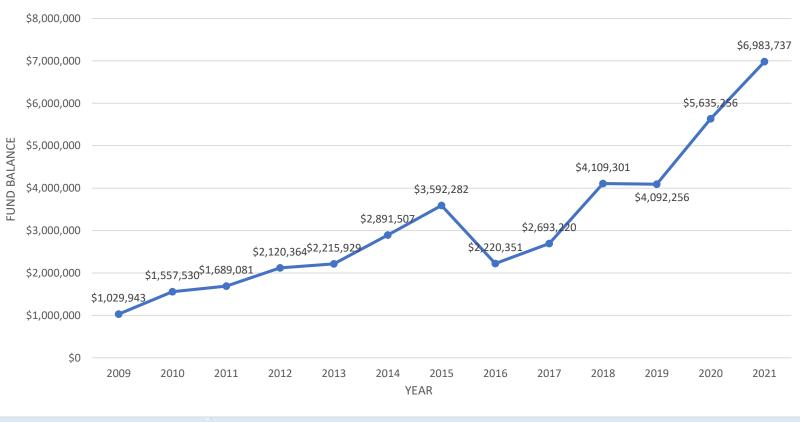

| \$28,320.00                  | Received     |
|               | Totals:           | 354       | \$28,320.00                |             |              | 6        | Value    | \$28,320.00                  | Received     |
|               |                   | 354       | \$28,320.00<br>\$28,320.00 |             |              |          | Value    | \$28,320.00                  | Received     |

# **APPENDIX C**

# **APPENDIX D**

# WATER AND SEWER OPERATING CASH BALANCES

| BALANCE     |
|-------------|
| BALANCE     |
| \$1,029,943 |
| \$1,557,530 |
| \$1,689,081 |
| \$2,120,364 |
| \$2,215,929 |
| \$2,891,507 |
| \$3,592,282 |
| \$2,220,351 |
| \$2,693,220 |
| \$4,109,301 |
| \$4,092,256 |
| \$5,635,256 |
| \$6,983,737 |
|             |

#### WATER AND SEWER OPERATING CASH BALANCE



3

()

6

61

Θ

# EXPENDIX E













# Planning and Zoning Coordinator

| JOB TITLE:            | Planning and Zoning Coordinator           |
|-----------------------|-------------------------------------------|
| DEPARTMENT:           | Planning and Zoning Department            |
| <b>REPORTS TO:</b>    | Township Supervisor                       |
| FLSA STATUS:          | Non-Exempt                                |
| <b>POSITION TYPE:</b> | Full-Time                                 |
| SALARY RANGE:         | <mark>A4: \$19.47 - \$27.25 / hour</mark> |
| EFFECTIVE DATE:       |                                           |

#### **SUMMARY:**

The Planning and Zoning Coordinator provides in-house support to the Township Planner and the Zoning Administrator along with assisting cust