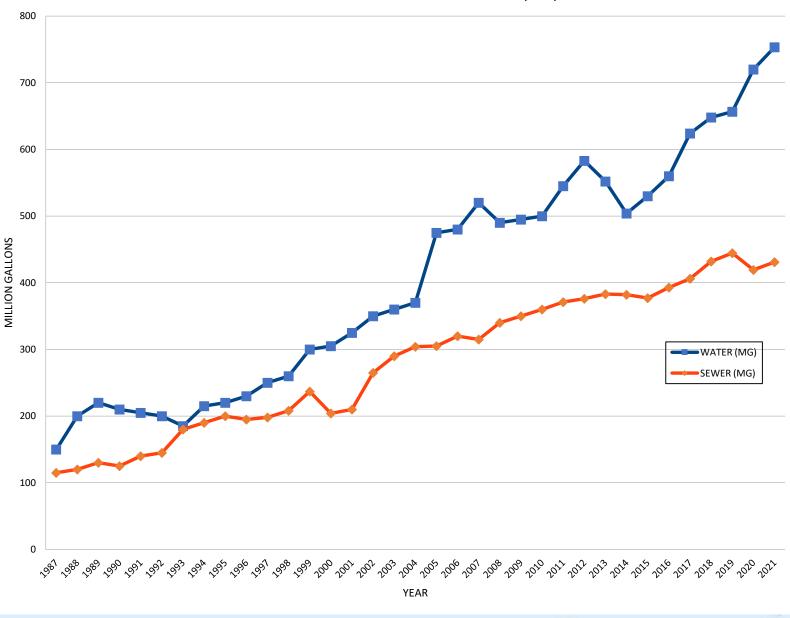

40        |          |
| 2009 | 495        |          | 350        |          |
| 2010 | 500        |          | 360        |          |
| 2011 | 545        |          | 371        |          |
| 2012 | 583        |          | 376        |          |
| 2013 | 552        |          | 383        |          |
| 2014 | 504        |          | 382        |          |
| 2015 | 530        |          | 377        |          |
| 2016 | 560        |          | 393        | 0        |
| 2017 | 624        |          | 406        | <b>S</b> |
| 2018 | 648        |          | 432        |          |
| 2019 | 656.607    | 1.31     | 444.5803   | 2.83     |
| 2020 | 719.944    | 8.80     | 419.1976   | -6.06    |
| 2021 | 753.462    | 4.45     | 430.9980   | 2.74     |

с 6<sup>0</sup>

6)

(5)

0

6

~



# ALLENDALE WATER AND SEWER FLOWS (MG)

6

()

(ST



|               |                   |           | ALLEND                     | ALE PUBL    |              | S        |          |                              |              |
|---------------|-------------------|-----------|----------------------------|-------------|--------------|----------|----------|------------------------------|--------------|
|               |                   | 2021 Wa   | ter and Sewe               | r Main Inst | allation Tot | als      |          |                              |              |
| 2020 System   | n Total: Waterma  | ain =     | 363,945                    | ft          | 68.93        | Miles    |          |                              |              |
|               | Sewer N           | 1a