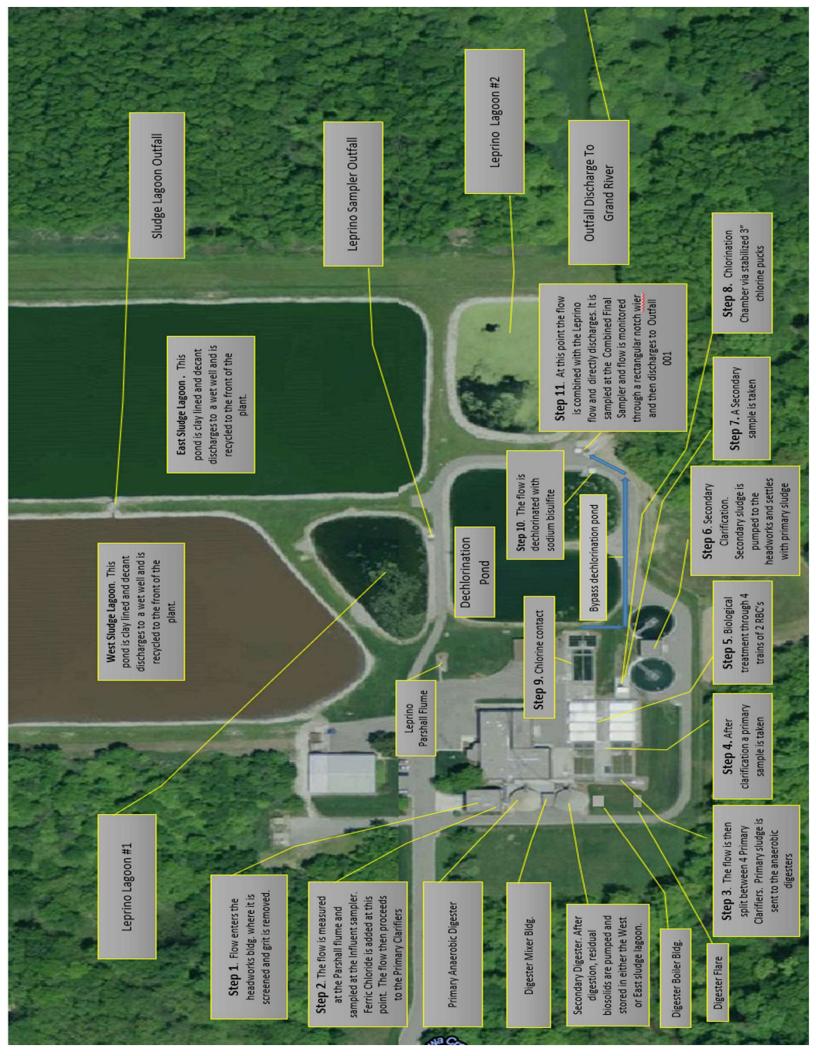

Received     |
|               | Totals:           | 354       | \$28,320.00                |             |              | 6        | Value    | \$28,320.00                  | Received     |
|               |                   | 354       | \$28,320.00<br>\$28,320.00 |             |              |          | Value    | \$28,320.00                  | Received     |

# **APPENDIX C**

# **APPENDIX D**

# WATER AND SEWER OPERATING CASH BALANCES

| BALANCE     |
|-------------|
| BALANCE     |
| \$1,029,943 |
| \$1,557,530 |
| \$1,689,081 |
| \$2,120,364 |
| \$2,215,929 |
| \$2,891,507 |
| \$3,592,282 |
| \$2,220,351 |
| \$2,693,220 |
| \$4,109,301 |
| \$4,092,256 |
| \$5,635,256 |
| \$6,983,737 |
|             |

#### WATER AND SEWER OPERATING CASH BALANCE



3

()

6

61

Θ

# EXPENDIX E













# Planning and Zoning Coordinator

| JOB TITLE:            | Planning and Zoning Coordinator           |
|-----------------------|-------------------------------------------|
| DEPARTMENT:           | Planning and Zoning Department            |
| <b>REPORTS TO:</b>    | Township Supervisor                       |
| FLSA STATUS:          | Non-Exempt                                |
| <b>POSITION TYPE:</b> | Full-Time                                 |
| SALARY RANGE:         | <mark>A4: \$19.47 - \$27.25 / hour</mark> |
| EFFECTIVE DATE:       |                                           |

#### **SUMMARY:**

The Planning and Zoning Coordinator provides in-house support to the Township Planner and the Zoning Administrator along with assisting customers who contact the Township offi