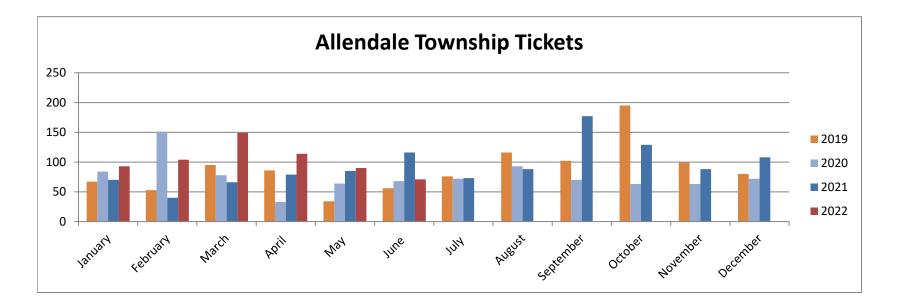

### **Total Tickets by Month**

|      | January | February | March | April | May | June | July | August | September | October | November | December |
|------|---------|----------|-------|-------|-----|------|------|--------|-----------|---------|----------|----------|
| 2019 | 67      | 53       | 95    | 86    | 34  | 56   | 76   | 116    | 102       | 195     | 99       | 80       |

| 2020 | 84 | 151 | 78  | 33  | 64 | 68  | 72 |    | 70  | 63  | 63 | 72  |
|------|----|-----|-----|-----|----|-----|----|----|-----|-----|----|-----|
| 2021 | 70 | 40  | 66  | 79  | 85 | 116 | 73 | 88 | 177 | 129 | 88 | 108 |
| 2022 | 93 | 104 | 149 | 114 | 90 | 71  |    |    |     |     |    |     |