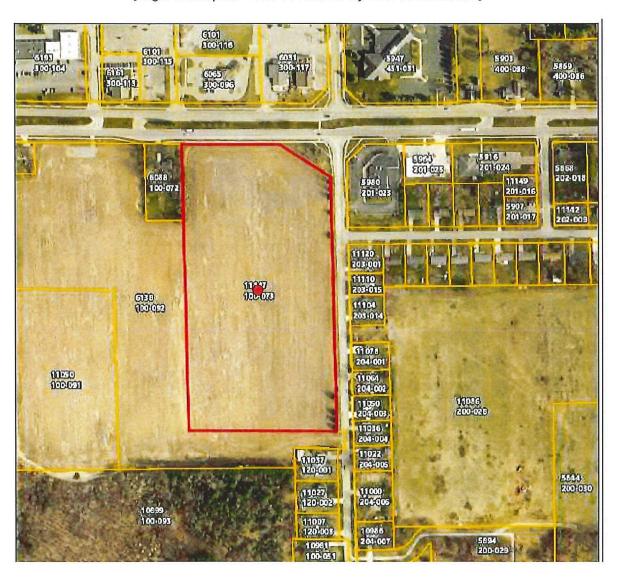

### Action Items

BOT 24-005

Mr. Zeinstra moved to approve and authorize the Clerk and/or Supervisor to sign Resolution 2024-01 as amended: Amendment to the Walgreens PUD-Raymond Building; a resolution amending the PUD as shown in the site plan titled The Raymond Building as amended by removing item "I- Catering Establishments" from the requested allowable list uses for Parcel C of the Walgreens PUD, prepared by Nederveld, Inc. dated 12/05/2023, Project No. 21201161. The motion passed as shown by the following votes: