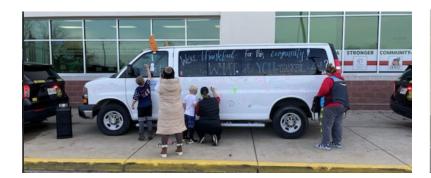

Family Life Center staff brought their van and people could come up and write on the van what they were thankful for. Numerous people showed up to this event to donate and write what they were thankful for.