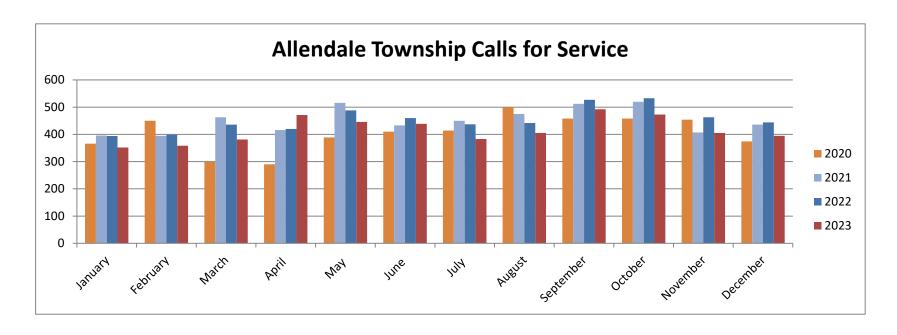

## **Total Number of Calls**

|      | January | February | March | April | May | June | July | August | September | October | November | December |
|------|---------|----------|-------|-------|-----|------|------|--------|-----------|---------|----------|----------|
| 2020 | 366     | 450      | 300   | 290   | 389 | 410  | 414  | 500    | 458       | 458     | 454      | 374      |
| 2021 | 396     | 395      | 463   | 416   | 516 | 433  | 450  | 475    | 512       | 520     | 407      | 436      |
| 2022 | 394     | 399      | 436   | 420   | 488 | 460  | 437  | 442    | 527       | 533     | 463      | 444      |
| 2023 | 352     | 358      | 381   | 471   | 446 | 439  | 383  | 405    | 492       | 473     | 405      | 395      |