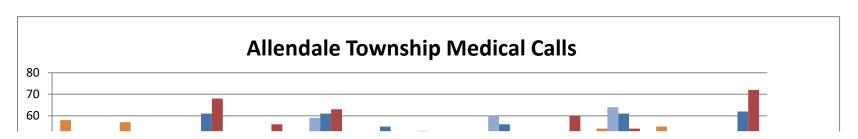

## **Medical Calls**

|      | January | February | March | April | May | June | July | August | September | October | November | December |
|------|---------|----------|-------|-------|-----|------|------|--------|-----------|---------|----------|----------|
| 2020 | 58      | 57       | 49    | 44    | 41  | 43   | 53   | 45     | 42        | 54      | 55       | 42       |
| 2021 | 46      | 32       | 48    | 41    | 59  | 35   | 37   | 60     | 41        | 64      | 42       | 48       |
| 2022 | 47      | 50       | 61    | 47    | 61  | 55   | 46   | 56     | 50        | 61      | 51       | 62       |
| 2023 | 45      | 45       | 68    | 56    | 63  | 52   | 46   | 52     | 60        | 54      | 46       | 72       |