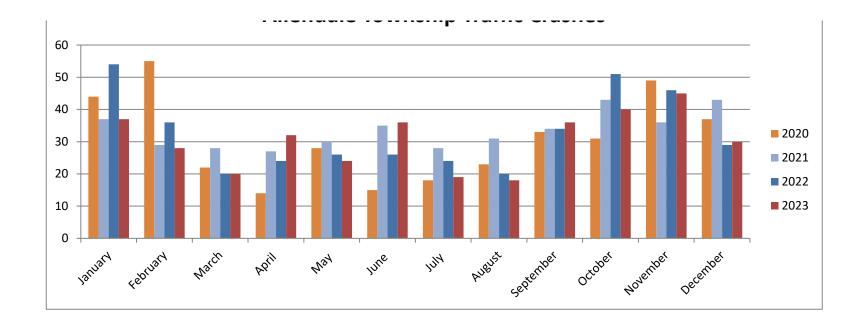

## **Traffic Crashes**

|      | January | February | March | April | May | June | July | August | September | October | November | December |
|------|---------|----------|-------|-------|-----|------|------|--------|-----------|---------|----------|----------|
| 2020 | 44      | 55       | 22    | 14    | 28  | 15   | 18   | 23     | 33        | 31      | 49       | 37       |
| 2021 | 37      | 29       | 28    | 27    | 30  | 35   | 28   | 31     | 34        | 43      | 36       | 43       |
| 2022 | 54      | 36       | 20    | 24    | 26  | 26   | 24   | 20     | 34        | 51      | 46       | 29       |
| 2023 | 37      | 28       | 20    | 32    | 24  | 36   | 19   | 18     | 36        | 40      | 45       | 30       |

### **Allendale Township Traffic Crashes**