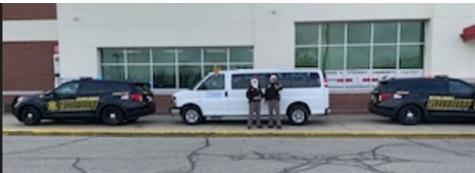

### **Cram the Cruiser:**

Deputy Apolo, Sgt. Keuning, Family Life Center, and Family Fare teamed up for a Cram the Cruiser event at Family Fare. Nonperishables were donated and "stuffed" into our police cars for Family Life Center.