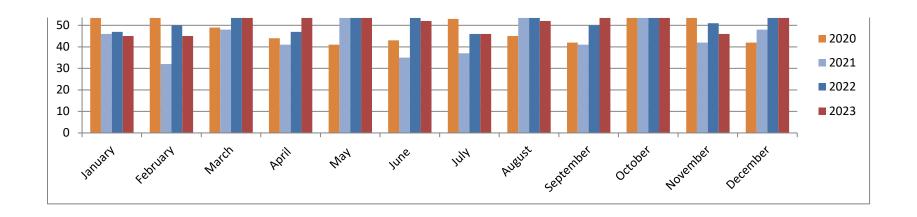

## **Total Tickets by Month**

|      | January | February | March | April | May | June | July | August | September | October | November | December |
|------|---------|----------|-------|-------|-----|------|------|--------|-----------|---------|----------|----------|
| 2020 | 84      | 151      | 78    | 33    | 64  | 68   | 72   | 93     | 70        | 63      | 63       | 72       |

| 2021 | 70  | 40  | 66  |     | 85 | 116 | 73 | 88 | 177 | 129 | 88 | 108 |
|------|-----|-----|-----|-----|----|-----|----|----|-----|-----|----|-----|
| 2022 | 93  | 104 | 149 | 114 | 90 | 71  | 78 | 73 | 100 | 166 | 71 | 42  |
| 2023 | 144 | 125 | 71  | 68  | 42 | 25  | 29 | 36 | 122 | 166 | 64 | 69  |