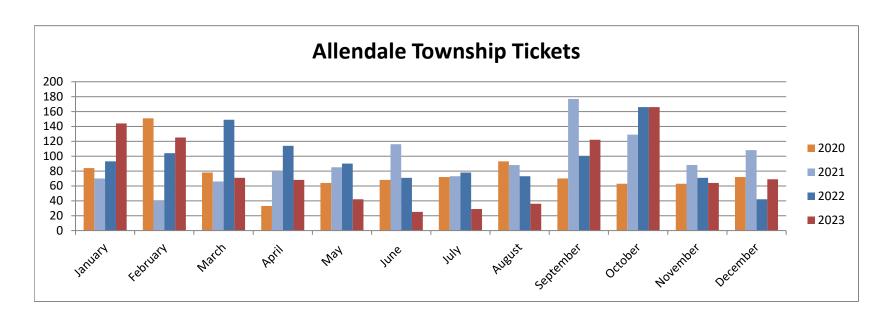

## **Total Tickets by Month**

|      | January | February | March | April | May | June | July | August | September | October | November | December |
|------|---------|----------|-------|-------|-----|------|------|--------|-----------|---------|----------|----------|
| 2020 | 84      | 151      | 78    | 33    | 64  | 68   | 72   | 93     | 70        | 63      | 63       | 72       |

| 2021 | 70  | 40  | 66  |     | 85 | 116 | 73 | 88 | 177 | 129 | 88 | 108 |
|------|-----|-----|-----|-----|----|-----|----|----|-----|-----|----|-----|
| 2022 | 93  | 104 | 149 | 114 | 90 | 71  | 78 | 73 | 100 | 166 | 71 | 42  |
| 2023 | 144 | 125 | 71  | 68  | 42 | 25  | 29 | 36 | 122 | 166 | 64 | 69  |