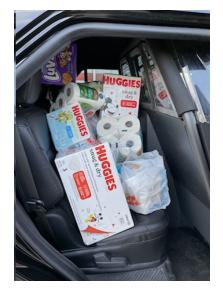

### **Cram the Cruiser:**

Deputy Apolo, Sgt. Keuning, Family Life Center, and Family Fare teamed up for a Cram the Cruiser event at Family Fare. Nonperishables were donated and "stuffed" into our police cars for Family Life Center.