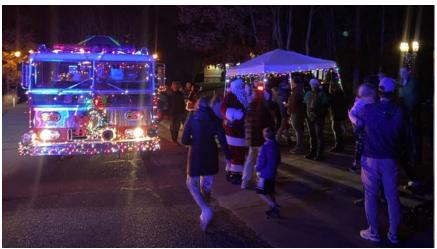

### Stuff the Fire Truck:

Deputy Apolo and Deputy J. Miller assisted with Stuff the FireTruck. Deputies, and an old fire truck from Engine House #5, made numerous stops around Allendale Township collecting can goods and non perishable goods for local charities. Deputy Apolo also assisted in apprehending the Grinch who showed up at one of the stops trying to steal Christmas.